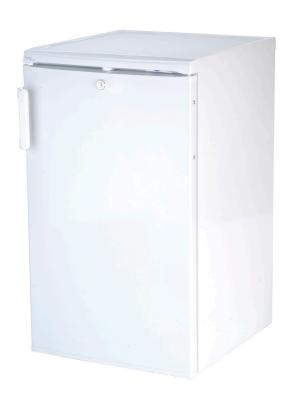

## Laboratory Refrigerator 93700-0

- Temperature range 0 to 10°C
- Cool storage of volatile materials
- CFC free
- Spark free

Laboratory refrigerator for safe cooling and chilled storage of volatile products, 'spark free' refrigerators are essential. The Seta laboratory refrigerator is of approved design with all electrical components isolated from the interior of the cabinent to reduce fire risk from internal vapours.

The storage compartment can be maintained at 0°C and is equipped with two storage shelves and a lower drawer. To safeguard the integrity of samples, the refrigerator is fitted with a lockable door.

| 93700-0 Specifications: |                                                   |
|-------------------------|---------------------------------------------------|
| Temperature Range:      | 0 to 10°C                                         |
| Capacity:               | 150 litres                                        |
| Voltage:                | 220/240V, 50/60Hz                                 |
| Power:                  | 70W                                               |
| Size (HxWxD):           | 85x50x56cm (external)<br>75x45x45cm (compartment) |
| Weight:                 | 20kg                                              |